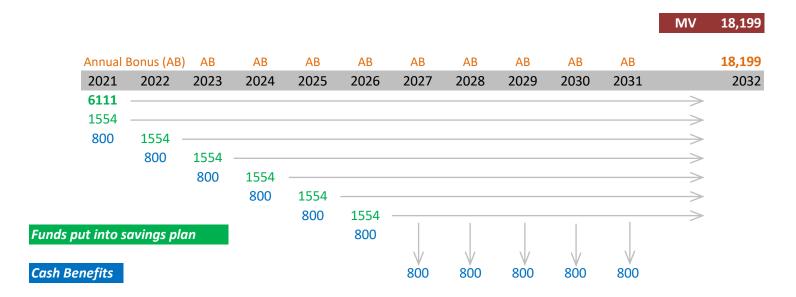

## Remarks:

Total funds put into savings plan is 6,111+ 1,554 \* 6 = 15,433

Assumption - cashbacks of \$800 from 2021-2026 are used to offset partial premium and receive \$800 \* 5 + \$18,199 = \$22,199Option to accumulate all future cashbacks at 3.25%p.a. and mature with \$28,915, by paying full premium of \$2,354 from 2021-2026